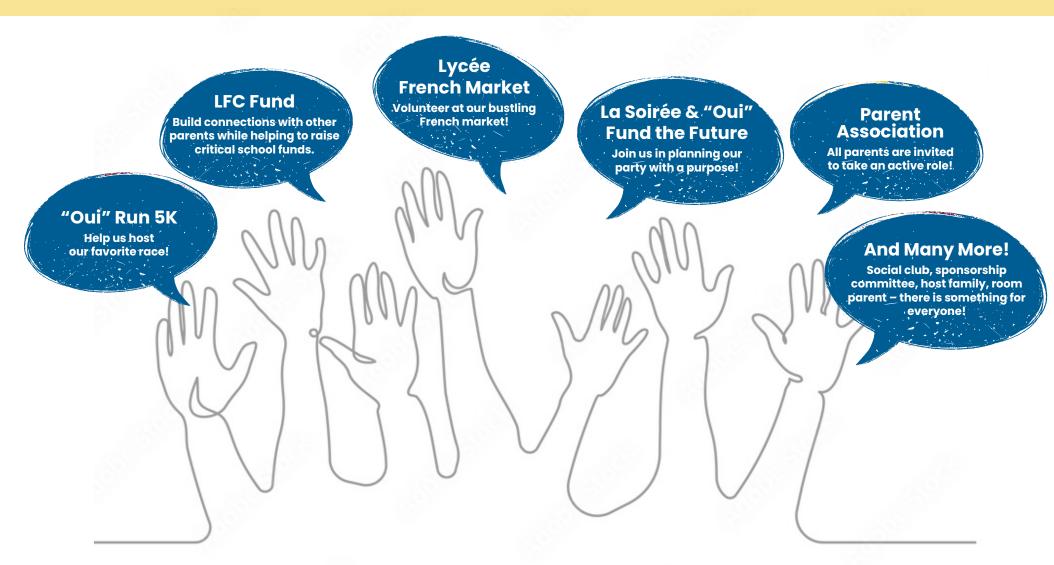

### **WAYS TO GET INVOLVED**

The Lycée Français de Chicago relies on every family to get involved in order to keep the LFC community vibrant and strong, enhancing the LFC experience for all.

Join us and play an active role in shaping our community: volunteer@lyceechicago.org.